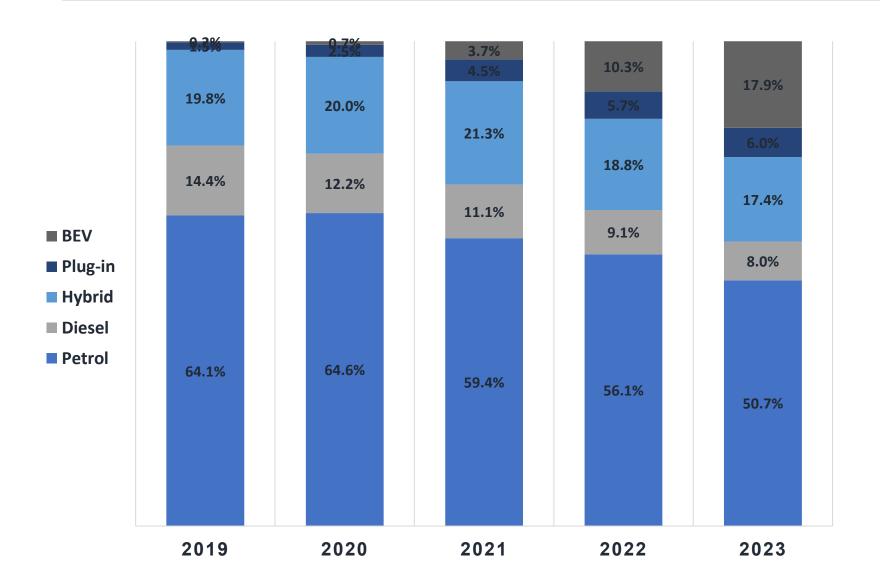

## Alternative engines | BEV is the second best seller, overcoming Diesel

| Model            | Reg. 2023 |
|------------------|-----------|
| BYD Atto 3       | 14,241    |
| Geely Geometry C | 7,126     |
| Tesla Model Y    | 4,151     |
| Tesla Model 3    | 2,394     |
| Hyundai Ioniq 5  | 2,363     |
| Skoda Enyaq      | 1,808     |
| MG 4             | 1,645     |
| Hyundai Kona     | 1,333     |
| Toyota bZ4X      | 983       |
| Ora Funky Cat    | 932       |