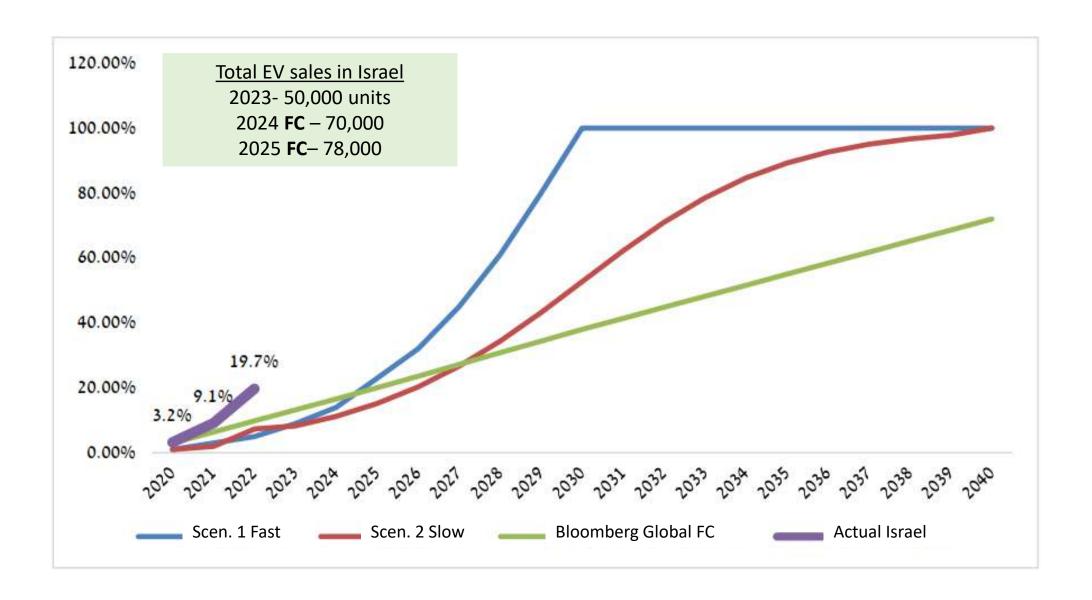

ELI AUTO MARKET**OVERVIEW

## Total registrations | 2023 total registrations no change from 2022



## Monthly registrations | 2023 meets the traditional seasonality



## Alternative engines | BEV is the second best seller, overcoming Diesel



| Model            | Reg. 2023 |
|------------------|-----------|
| BYD Atto 3       | 14,241    |
| Geely Geometry C | 7,126     |
| Tesla Model Y    | 4,151     |
| Tesla Model 3    | 2,394     |
| Hyundai Ioniq 5  | 2,363     |
| Skoda Enyaq      | 1,808     |
| MG 4             | 1,645     |
| Hyundai Kona     | 1,333     |
| Toyota bZ4X      | 983       |
| Ora Funky Cat    | 932       |

## Chenes Brands | EV Growth engine







polestar































## Alternative engines FC | By 2030 every 3<sup>rd</sup> car will be BEV



## **ISRAELI SPARE PARTS MARKET**OVERVIEW

#### **AFTER SALES MARKET - ISRAEL**



- Total spare parts annual revenue : ~3,600,000,000ILS (1,036,800,000 Euro)
- Repair & Spare parts household consumption expenditure: 2,400ILS (686 Euro) per year
- 50% Genuine parts & 50% OEM / Replacement parts





Source: Ministry of economy & industry in Israel

### ISRAEL SPARE PARTS MARKET - IMPORTER & DISTRIBUTION, MAIN COMPETITORS



### Fast Moving parts















### Body parts











#### **EAM SPARE PARTS GROWING BUSINESS**