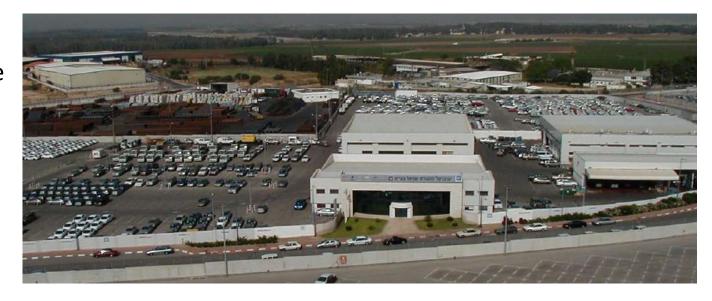

### PDI CENTER - RE'EM

- Total size: 80,000 m2
- 5,000 m<sup>2</sup> for PDI process, rest is bonded storage
- 55 employees
- Capacity of 3,500 vehicles + 500 in PDI process
- Capability of 2,000 deliveries per month