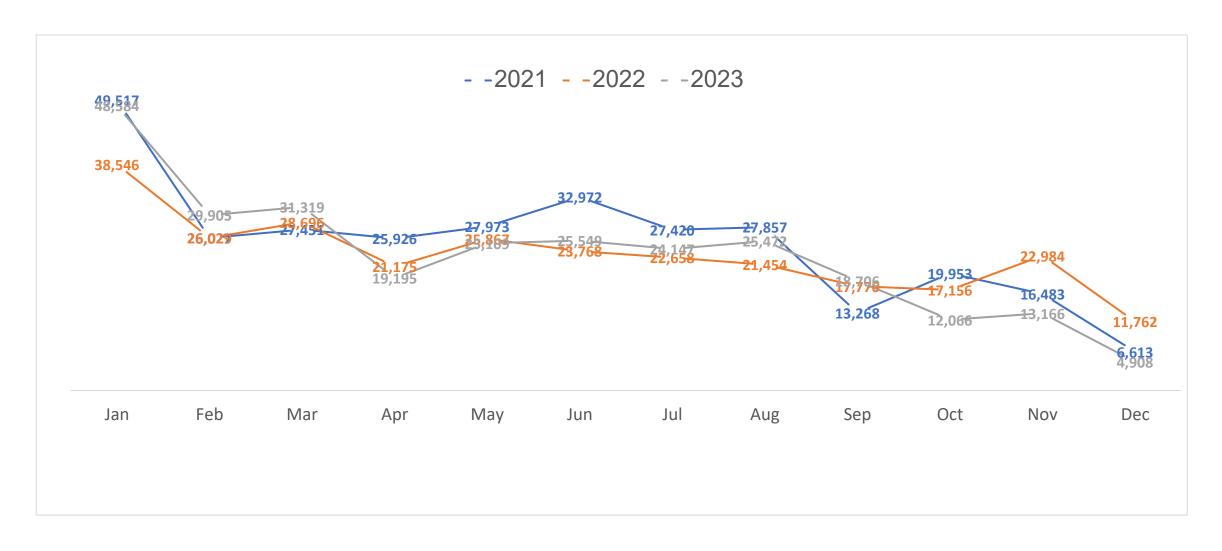

,000 m<sup>2</sup> for PDI process, rest is bonded storage
- 55 employees
- Capacity of 3,500 vehicles + 500 in PDI process
- Capability of 2,000 deliveries per month



### **PDC- PARTS DELIVERY CENTER – DSV**

## **EAM**

- 8,000 m<sup>2</sup>
- Computerized Ordering and data system
- Over 67,000 different part numbers
- Capability of 3,500 lines per day
- 47 employees
- Parts availability (Day of order) 97 %







## PETAH TIKVAH NEW HQ- OWNED FACILITY (EXPECTED 2026)













## WHY EAM?

**STRONG COMPANY** 

SALES **EXPERTISE** 

**ADVANCED** COMPANY



### **HOLDINGS STRUCTURE**





**PARTS & SERVICES** 

# **ISRAELI AUTO MARKET**OVERVIEW

## Total registrations | 2023 total registrations no change from 2022



## Monthly registrations | 2023 meets the traditional seasonality



## Alternative engines | BEV is the second best seller, overcoming Diesel



| Model            | Reg. 2023 |
|------------------|-----------|
| BYD Atto 3       | 14,241    |
| Geely Geometry C | 7,126     |
| Tesla Model Y    | 4,151     |
| Tesla Model 3    | 2,394     |
| Hyundai Ioniq 5  | 2,363     |
| Skoda Enyaq      | 1,808     |
| MG 4             | 1,645     |
| Hyundai Kona     | 1,333     |
| Toyota bZ4X      | 983       |
| Ora Funky Cat    | 932       |

## Chenes Brands | EV Growth engine







polestar































## Alternative engines FC | By 2030 every 3<sup>rd</sup> car will be BEV



## **ISRAELI SPARE PARTS MARKET**OVERVIEW

#### **AFTER SALES MARKET - ISRAEL**



- Total spare parts annual revenue : ~3,600,000,000ILS (1,036,800,000 Euro)
- Repa