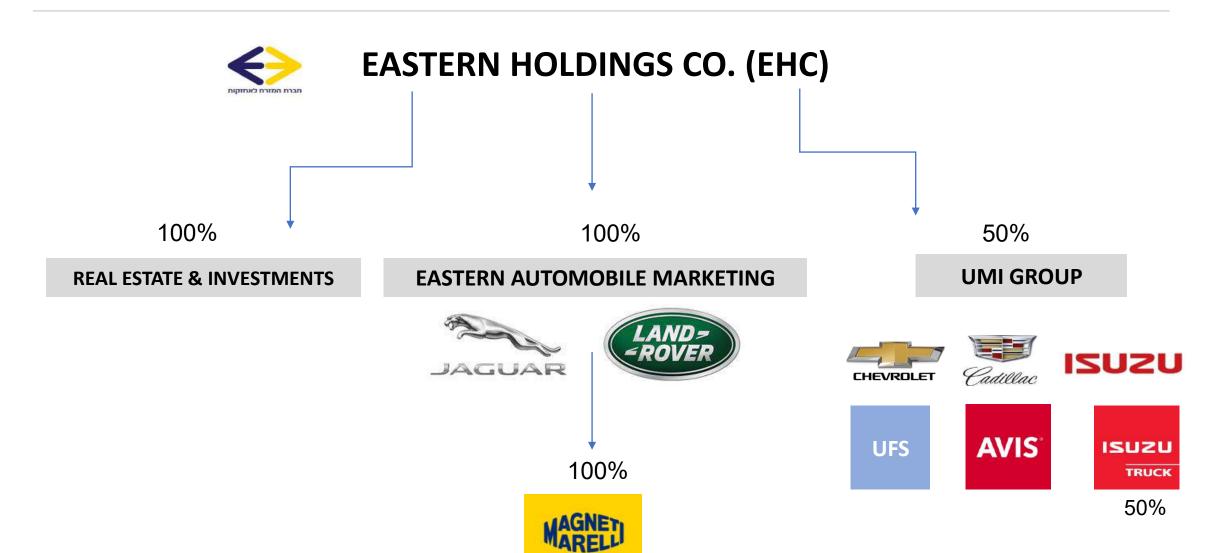

% of AVIS (#3 leasing & rental company)
- ✓ Professional and Passionate team
- ✓ Experienced After Sales team
- ✓ Strong Financial Back











### PDI CENTER - RE'EM



- Total size: 80,000 m2
- 5,000 m<sup>2</sup> for PDI process, rest is bonded storage
- 55 employees
- Capacity of 3,500 vehicles + 500 in PDI process
- Capability of 2,000 deliveries per month



### **PDC- PARTS DELIVERY CENTER – DSV**

## **EAM**

- 8,000 m<sup>2</sup>
- Computerized Ordering and data system
- Over 67,000 different part numbers
- Capability of 3,500 lines per day
- 47 employees
- Parts availability (Day of order) 97 %







## PETAH TIKVAH NEW HQ- OWNED FACILITY (EXPECTED 2026)













## WHY EAM?

**STRONG COMPANY** 

SALES **EXPERTISE** 

**ADVANCED** COMPANY



### **HOLDINGS STRUCTURE**





**PARTS & SERVICES** 

# **ISRAELI AUTO MARKET**OVERVIEW

## Total registrations | 2023 total registrations no change from 2022



## Monthly registrations | 2023 meets the traditional seasonality



## Alternative engines | BEV is the second best seller, overcoming Diesel



| Model            | Reg. 2023 |
|------------------|-----------|
| BYD Atto 3       | 14,241    |
| Geely Geometry C | 7,126     |
| Tesla Model Y    | 4,151     |
| Tesla Model 3    | 2,394     |
| Hyundai Ioniq 5  | 2,363     |
| Skoda Enyaq      | 1,808     |
| MG 4             | 1,645     |
| Hyundai Kona     | 1,333     |
| Toyota bZ4X      | 983       |
| Ora Funky Cat    | 932       |

## Chenes Brands | EV Growth engine







polestar































## Alternative engines FC | By 2030 every