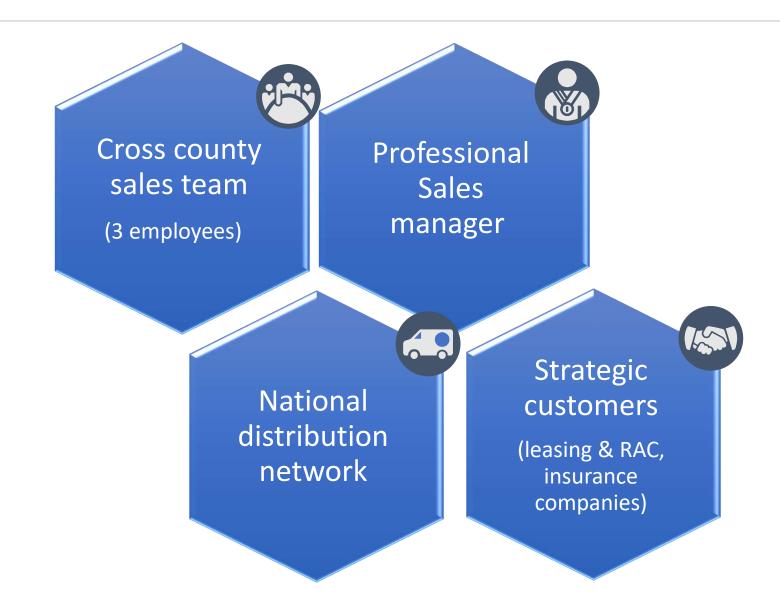

|
| Hyundai Kona     | 1,333     |
| Toyota bZ4X      | 983       |
| Ora Funky Cat    | 932       |

## Chenes Brands | EV Growth engine







polestar































## Alternative engines FC | By 2030 every 3<sup>rd</sup> car will be BEV



## **ISRAELI SPARE PARTS MARKET**OVERVIEW

#### **AFTER SALES MARKET - ISRAEL**



- Total spare parts annual revenue : ~3,600,000,000ILS (1,036,800,000 Euro)
- Repair & Spare parts household consumption expenditure: 2,400ILS (686 Euro) per year
- 50% Genuine parts & 50% OEM / Replacement parts





Source: Ministry of economy & industry in Israel

### ISRAEL SPARE PARTS MARKET - IMPORTER & DISTRIBUTION, MAIN COMPETITORS



### Fast Moving parts















### Body parts











#### **EAM SPARE PARTS GROWING BUSINESS**