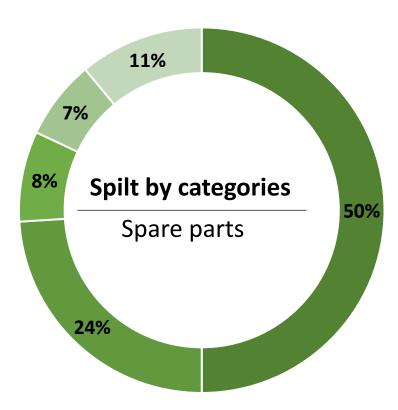

---------|
| BYD Atto 3       | 14,241    |
| Geely Geometry C | 7,126     |
| Tesla Model Y    | 4,151     |
| Tesla Model 3    | 2,394     |
| Hyundai Ioniq 5  | 2,363     |
| Skoda Enyaq      | 1,808     |
| MG 4             | 1,645     |
| Hyundai Kona     | 1,333     |
| Toyota bZ4X      | 983       |
| Ora Funky Cat    | 932       |

## Chenes Brands | EV Growth engine







polestar































## Alternative engines FC | By 2030 every 3<sup>rd</sup> car will be BEV



## **ISRAELI SPARE PARTS MARKET**OVERVIEW

#### **AFTER SALES MARKET - ISRAEL**



- Total spare parts annual revenue : ~3,600,000,000ILS (1,036,800,000 Euro)
- Repair & Spare parts household consumption expenditure: 2,400ILS (686 Euro) per year
- 50% Genuine parts & 50% OEM / Replacement parts





Source: Ministry of economy & industry in Israel

### ISRAEL SPARE PARTS MARKET - IMPORTER & DISTRIBUTION, MAIN COMPETITORS



### Fast Moving parts















### Body parts











#### **EAM SPARE PARTS GROWING BUSINESS**