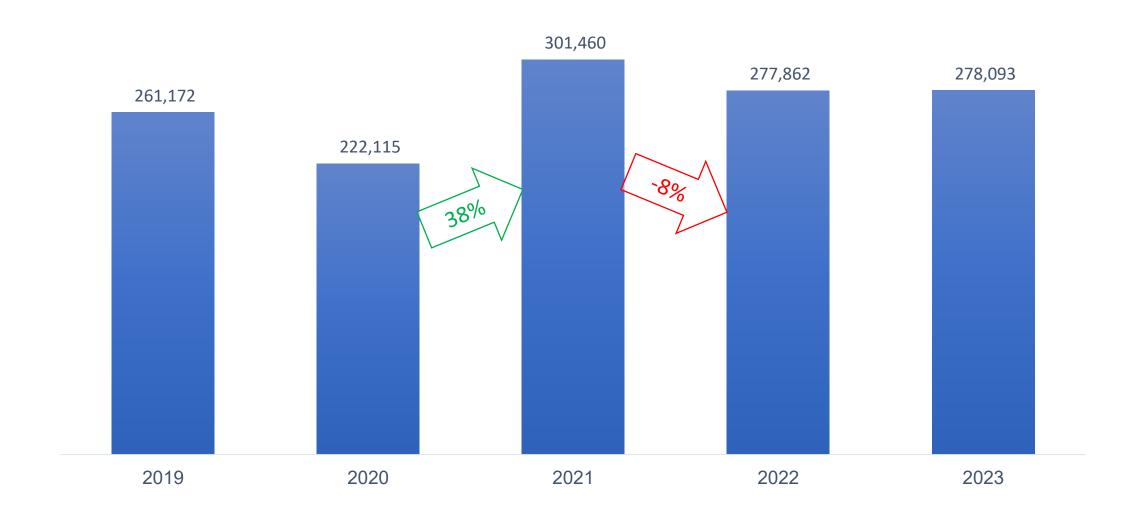

Back











### PDI CENTER - RE'EM



- Total size: 80,000 m2
- 5,000 m<sup>2</sup> for PDI process, rest is bonded storage
- 55 employees
- Capacity of 3,500 vehicles + 500 in PDI process
- Capability of 2,000 deliveries per month



### **PDC- PARTS DELIVERY CENTER – DSV**

## **EAM**

- 8,000 m<sup>2</sup>
- Computerized Ordering and data system
- Over 67,000 different part numbers
- Capability of 3,500 lines per day
- 47 employees
- Parts availability (Day of order) 97 %







## PETAH TIKVAH NEW HQ- OWNED FACILITY (EXPECTED 2026)













## WHY EAM?

**STRONG COMPANY** 

SALES **EXPERTISE** 

**ADVANCED** COMPANY



### **HOLDINGS STRUCTURE**





**PARTS & SERVICES** 

# **ISRAELI AUTO MARKET**OVERVIEW

## Total registrations | 2023 total registrations no change from 2022



## Monthly registrations | 2023 meets the traditional seasonality



## Alternative engines | BEV is the second best seller, overcoming Diesel



| Model            | Reg. 2023 |
|------------------|-----------|
| BYD Atto 3       | 14,241    |
| Geely Geometry C | 7,126     |
| Tesla Model Y    | 4,151     |
| Tesla Model 3    | 2,394     |
| Hyundai Ioniq 5  | 2,363     |
| Skoda Enyaq      | 1,808     |
| MG 4             | 1,645     |
| Hyundai Kona     | 1,333     |
| Toyota bZ4X      | 983       |
| Ora Funky Cat    | 932       |

## Chenes Brands | EV Growth engine







polestar































## Alternative engines FC | By 2030 every 3<sup>rd</sup> car will be BEV



## **ISRAELI SPARE PARTS MARKET**OVERVIEW

#### **AFTER SALES MARKET - ISRAEL**



- Total spare